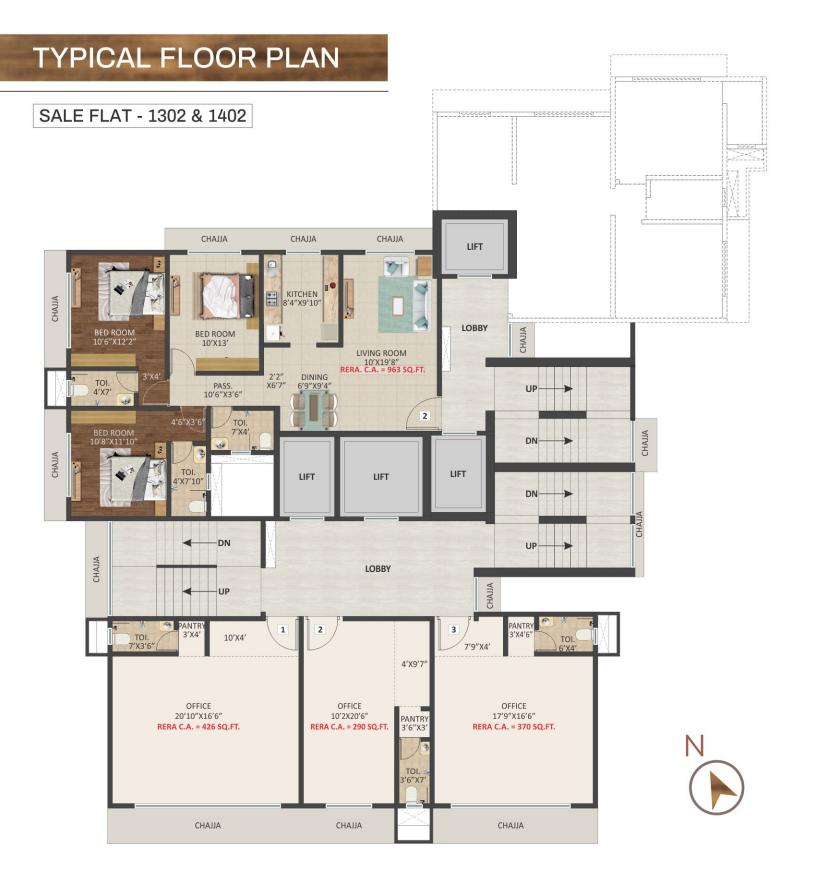

## **LOCATION PLAN**





Scan QR Code for Google Location

Site Address.: "New India Heights", Old Police Lane, Andheri (East), Mumbai - 400069.

### **PROJECT BY**



web - www.nicco.co.in

Off Add.: A-201 Vertex Vikas, Sir M.V. Road, Andheri (E).

CONTACT



022 26821767/68



Info@nicco.co.in

ARCHITECT KULIN B. PATRAWALA

CON. ARCHITECT SOMAIYA & ASSOCIATES

R.C.C. CONSULTANT **NEEL SOLUTIONS** 

LEGAL ADVISOR **HEMANT MEHTA** 

Note :All the amenities, plans and drawing are proposed, the Developers will have right to delete or add if necessary, the discretion







remain with the Developers. All the plans, drawings, amenities are subject to the approval of the respective authorities



## **COMPLETED PROJECT**



## **Residential Projects**

#### **SANTACRUZ**

Takshashila - Tagore Road, Santacruz (W).
Retreat II - Saraswat Colony, Santacruz (W).
Meena Apartment - T.P.S. Road V, Santacruz (E).

#### **VILEPARLE**

Park View - Near Ishwarbhai Park, Vile Parle (W).

Nirmal Apartment - First Road, J.V.P.D. Scheme, Vile Parle (W).

Punya Darshan - Vile Parle (W). 4. Chandravilla - Vile Parle (W).

Pleasant Palace - 5th Road, J.V.P.D. Scheme, Vile Parle (W).

Toy House - Rasraj Lane, Khandubhai Desai Rd., Vile Parle (W).

Pushpam (Bhagat House) - Rasraj Lane, Vile Parle (W).

Pravin Apartment (Sundervan) - S.V.Road, Vile Parle (W).

Vaishali Apartment (Sundervan) - S.V.Road, Vile Parle (W).

Vardhaman - V.M.Mehta Road, Vile Parle (W).

#### **ANDHERI**

Shatranjay Apartment