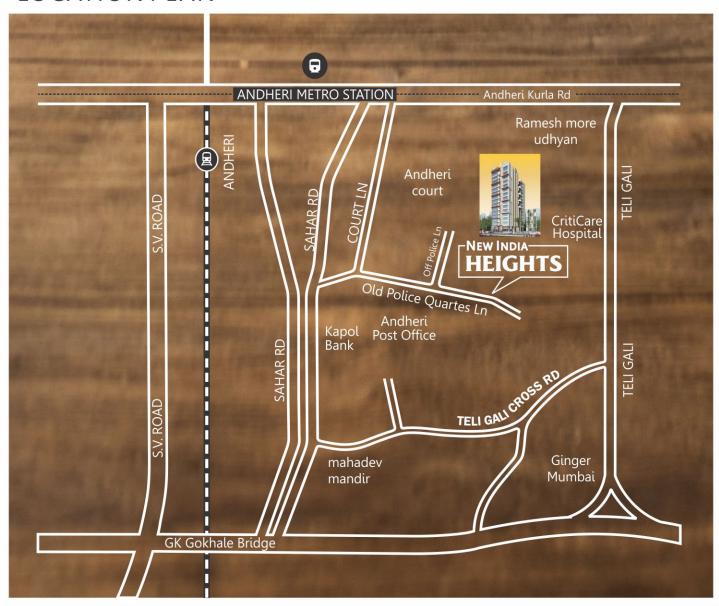

## **LOCATION PLAN**

Scan QR Code for Google Location

Site Address.: "New India Heights", Old Police Lane, Andheri (East), Mumbai - 400069.